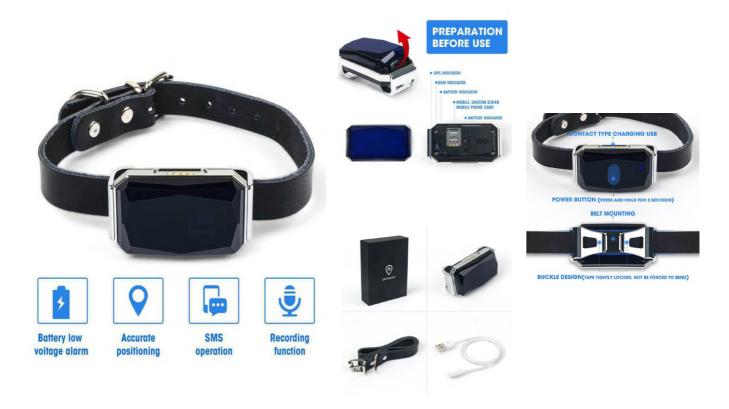

# **Device Images**

# Application

#### **Other Details** 5V Cheging Voltage Built-in Battery 500mAh Standby Time 6 Days Working Time 2 - 3 Days (If set 10 Mins once positioning) Charger Connectivity Magnetic SIM Micro SIM 3 status LEDs, Blue: GPS, Red: Power, Yellow: GSM Indicator Belt Length 50cm GSM / GPS antenna Built-in antenna